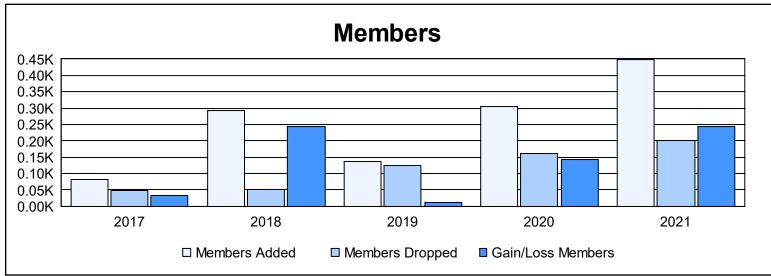

District 418 As of June 2021 Cumulative

| Year      | New<br>Clubs | Dropped<br>Clubs | Gain/<br>Loss<br>Clubs | New<br>Members | Charter<br>Members | Reinstate<br>Members | Transfer<br>Members | Total<br>Member<br>Added | Total<br>Members<br>Dropped | Gain/<br>Loss<br>Members |
|-----------|--------------|------------------|------------------------|----------------|--------------------|----------------------|---------------------|--------------------------|-----------------------------|--------------------------|
| 2016-2017 | 1            | 0                | 1                      | 53             | 27                 | 1                    | 1                   | 82                       | 49                          | 33                       |
| 2017-2018 | 4            | 0                | 4                      | 162            | 129                | 1                    | 1                   | 293                      | 50                          | 243                      |
| 2018-2019 | 1            | 0                | 1                      | 68             | 63                 | 3                    | 4                   | 138                      | 125                         | 13                       |
| 2019-2020 | 7            | 0                | 7                      | 133            | 166                | 3                    | 3                   | 305                      | 161                         | 144                      |
| 2020-2021 | 10           | 0                | 10                     | 145            | 297                | 5                    | 0                   | 447                      | 202                         | 245                      |
| Average   | 5            | 0                | 5                      | 112            | 136                | 3                    | 2                   | 253                      | 117                         | 136                      |